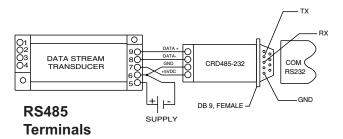

## CRD485-232

RS485 to RS232 Converter Accessory
Connect PC to RS485 Bus

3500 Scarlet Oak Blvd. St. Louis MO USA 63122 V: 636-343-8518 F: 636-343-5119