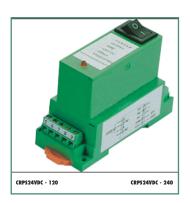

The **CRPS24VDC** Series Power supplies are designed to meter CR Magnetics digital and analog transducers. These switched mode power supplies are compact and efficient with a modern clean looking case.

## **Features**

35mm DIN Rail or Panel Mount
Available with 120Vac/Vdc and 240Vac/Vdc Input
24 VDC Powered
Use with CR Magnetics Transducers
Highest precision available
Connection diagram printed on case

## **CONNECTION DIAGRAM**

PART NUMBERS

CRPS24VDC - Power Supply

**120 -** 120V Power Supply 240V Power Supply with 24 VDC Output