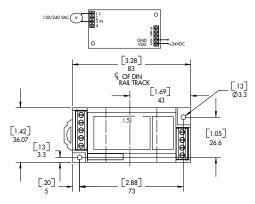

## **Features**

35mm DIN Rail or Panel Mount
Available with 120Vac/Vdc and 240Vac/Vdc Input
24 VDC Powered
Use with CR Magnetics Transducers
Highest precision available
Connection diagram printed on case

## **Regulatory Agencies**

| Specifications |                       |
|----------------|-----------------------|
| Input Voltage  | 120V,240V±10% 50/60Hz |
| Rated Output   | 200mA                 |
| Output Voltage | +24VDC                |
| Output Ripple  | ≤10m V                |